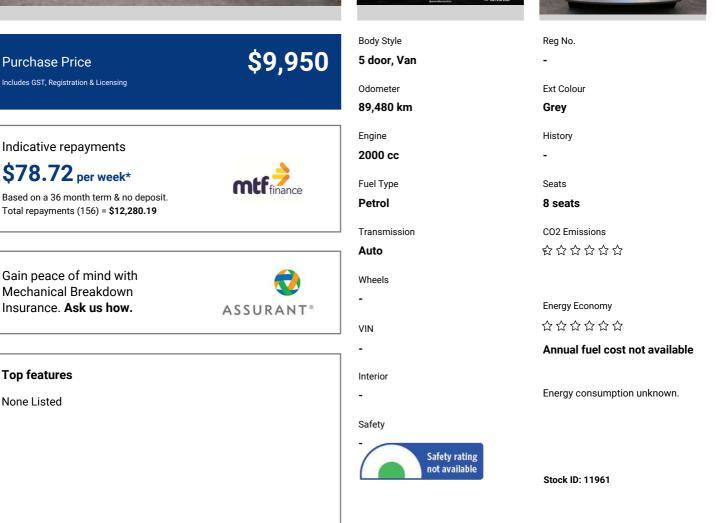

\* Auto Discount is not a lender nor a financial adviser. Any amounts displayed should not be seen as an offer of finance or taken as financial advice. The interest rate, fees and loan term used in this calculation may not actually represent those available from lenders. Actual interest rates, fees and loan terms will vary per lender and are typically based on an assessment of your credit risk and responsible lending criteria. Any repayment fee used in this calculation is a arbitrary 95%, however exact interest rates vary per lender and are typically based on an assessment of your credit risk and responsible lending criteria. Any repayment the loan used in this calculation is 36 month. Exact terms available vary per lender although options typically include 6, 12, 18, 24, 36, 48 and 60 months. This calculation also includes two typical mandatory fees charged by lenders. These are an account admin fee of \$8.20 per month (other payment frequencies may be available) and a one-off establishment fee of \$375.00. Typically, this fee can be paid upfront or, as in this calculated by multiplying 156 weekly repayments (based on a 36 month term) by the weekly repayment amount of \$78.72 which equals \$12,280.19. This calculator does not consider any of your own personal circumstances and we strongly suggest you seek budgeting advice prior to committing to any loan contract. Responsible lending criteria and lender terms and conditions will likely apply to any finalised loan contract. Proof of security and/or wehice lensurance may also be required before proceeding.