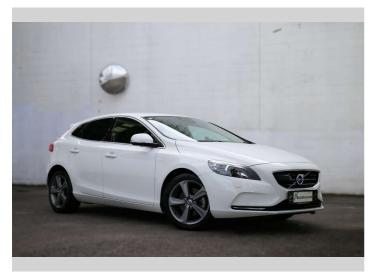

## 2013 Volvo V40 T4 SE, Cruise, Heated Seats, Low

**Purchase Price** 

Includes GST, Registration & Licensing

Finance may be available on this

vehicle. Ask one of our friendly

staff for more information.

Body Style

**POA** 

5 door, Hatchback

Odometer

33,390 km

Engine 1600 cc

Fuel Type

Petrol

Transmission

Auto Wheels

VIN

Interior

Safety

Safety rating

Reg No.

Ext Colour

White

History

Seats 5 seats

CO2 Emissions 

Energy Economy

 $\triangle$   $\triangle$   $\triangle$   $\triangle$   $\triangle$   $\triangle$ 

Annual fuel cost not available

Energy consumption unknown.

Stock ID: 11902