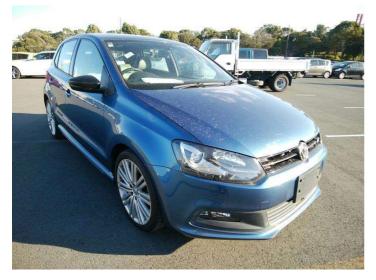

## 2014 Volkswagen Polo Low Kms, IN TRANSIT

**Purchase Price** Includes GST, Registration & Licensing **POA** 

Body Style

5 door, Hatchback

Odometer

27,000 km

Engine

1400 cc

Safety rating

Reg No. **NOREG** 

Ext Colour

Blue

History

Seats

CO2 Emissions 

Energy Economy