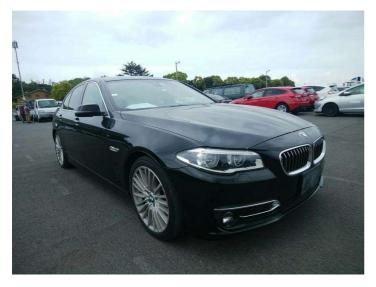

## 2013 BMW ACTIVE HYBRID 5 Low Kms, IN TRANSIT

**Purchase Price** 

Includes GST, Registration & Licensing

Finance may be available on this

vehicle. Ask one of our friendly

staff for more information.

Body Style

**POA** 

4 door, Sedan

Odometer

45,000 km

Engine 3000 cc

Fuel Type

Hybrid

Transmission

Auto

Wheels

VIN

Interior

Safety

Safety rating not available

Reg No. **NOREG** 

Ext Colour

Black

History

Seats

CO2 Emissions 

Energy Economy

 $\triangle$   $\triangle$   $\triangle$   $\triangle$   $\triangle$   $\triangle$ 

Annual fuel cost not available

Energy consumption unknown.