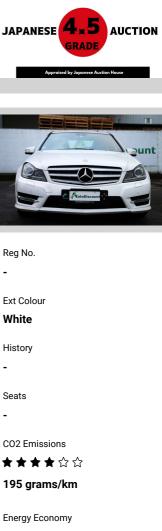

## 2013 Mercedes-Benz C 200 4.5 Grade, AMG PKG,

Includes GST, Registration & Licensing

VIN

\_

Interior

Safety

Based on 2023 UCSR rating for 07-15 models

★★☆☆☆☆

Annual fuel cost of \$3,250 8.3L per 100km

Cost per year is an estimate based on petrol price of \$2.80 per litre and an average distance of 14000 km. Emissions and Energy Economy figures standardised to 3P WLTP.