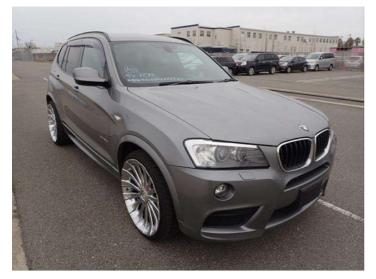

## 2013 BMW X3 Low Kms, IN TRANSIT

**Purchase Price** Includes GST, Registration & Licensing **POA** 

5 door, RV-SUV

Odometer

Body Style

60,000 km

Engine 2000 cc

Fuel Type

Ext Colour

Grey

History

Seats

CO2 Emissions 

Energy Economy

 $\triangle \triangle \triangle \triangle \triangle \triangle \triangle$ 

Annual fuel cost not available