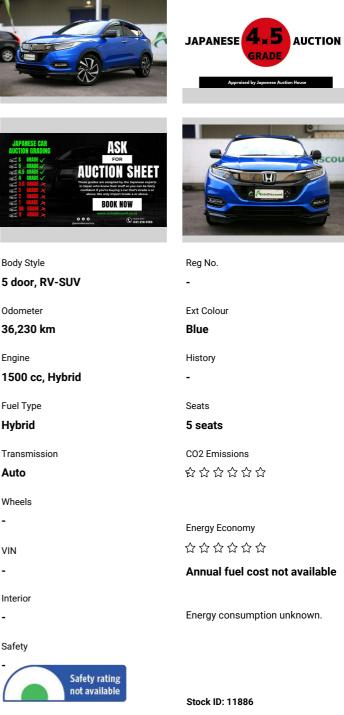

## 2020 Honda Vezel 4.5 Grade, RS HondaSensing, 4

Indicative repayments

\$234.61 per week\*

Based on a 36 month term & no deposit. Total repayments (156) = \$36,598.4

Gain peace of mind with Mechanical Breakdown Insurance. Ask us how.

Fuel Type

Hybrid

Auto

Wheels

VIN

Interior

Safety

**Top features** 